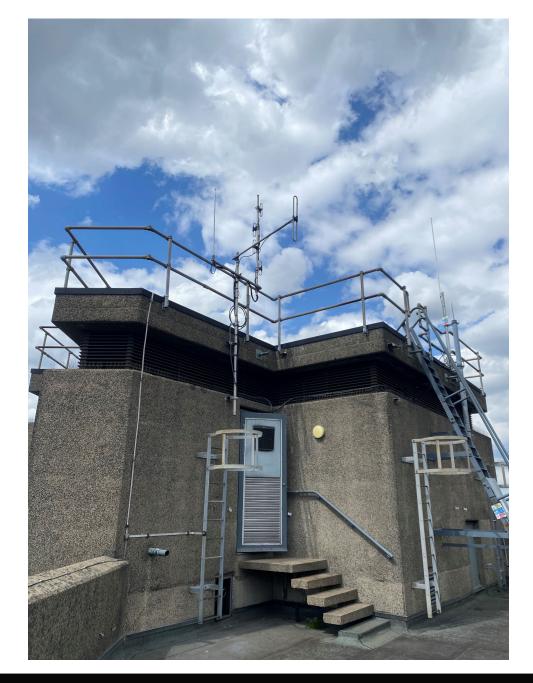

#### Roof Plan

North East Elevation

Page

**\_** 

**\_** 

Existing

Proposed

North West Elevation