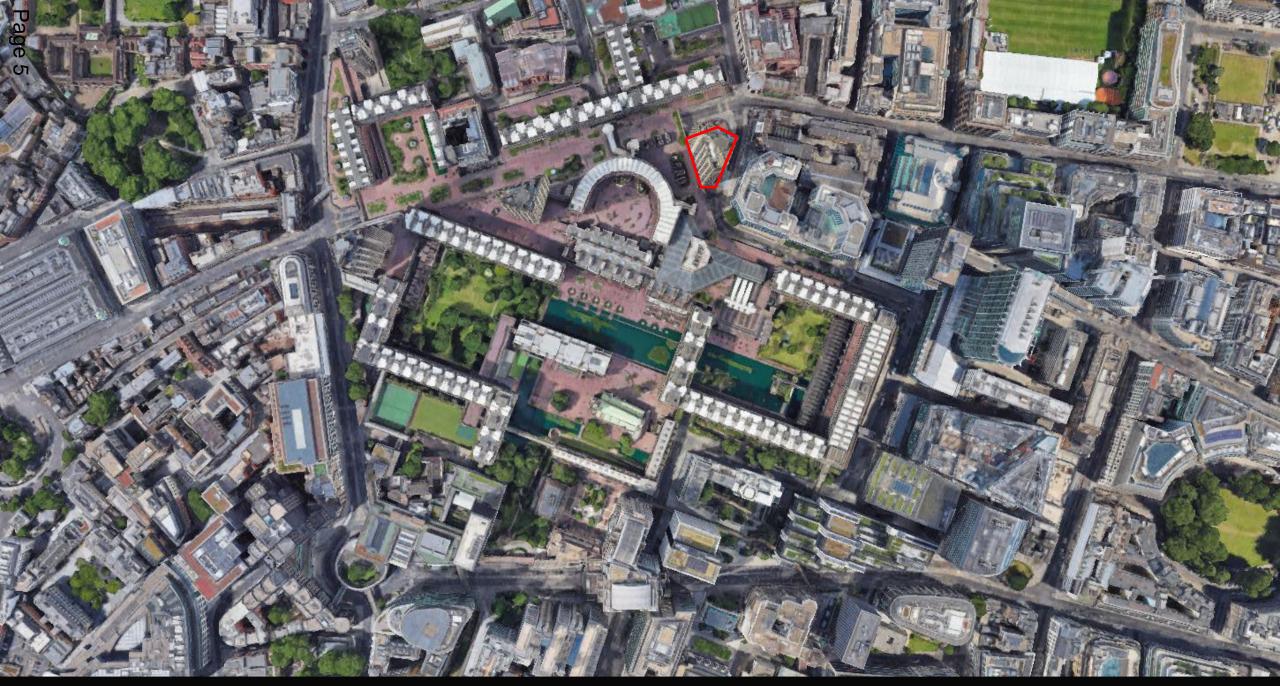

# Cromwell Tower, Barbican, London, EC2 8DD Planning Applications Sub Committee 2<sup>nd</sup> July 2024

Location Plan

Aerial View of Site

Surrounding Conservation Areas and Listed Buildings

Cromwell Tower - Site Photos