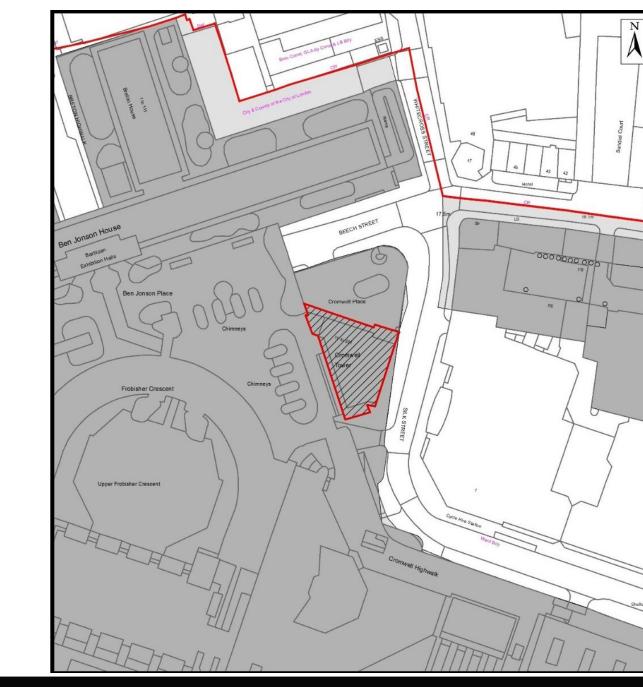

# Cromwell Tower, Barbican, London, EC2 8DD Planning Applications Sub Committee 2<sup>nd</sup> July 2024

Location Plan

Aerial View of Site

Surrounding Conservation Areas and Listed Buildings

Cromwell Tower - Site Photos