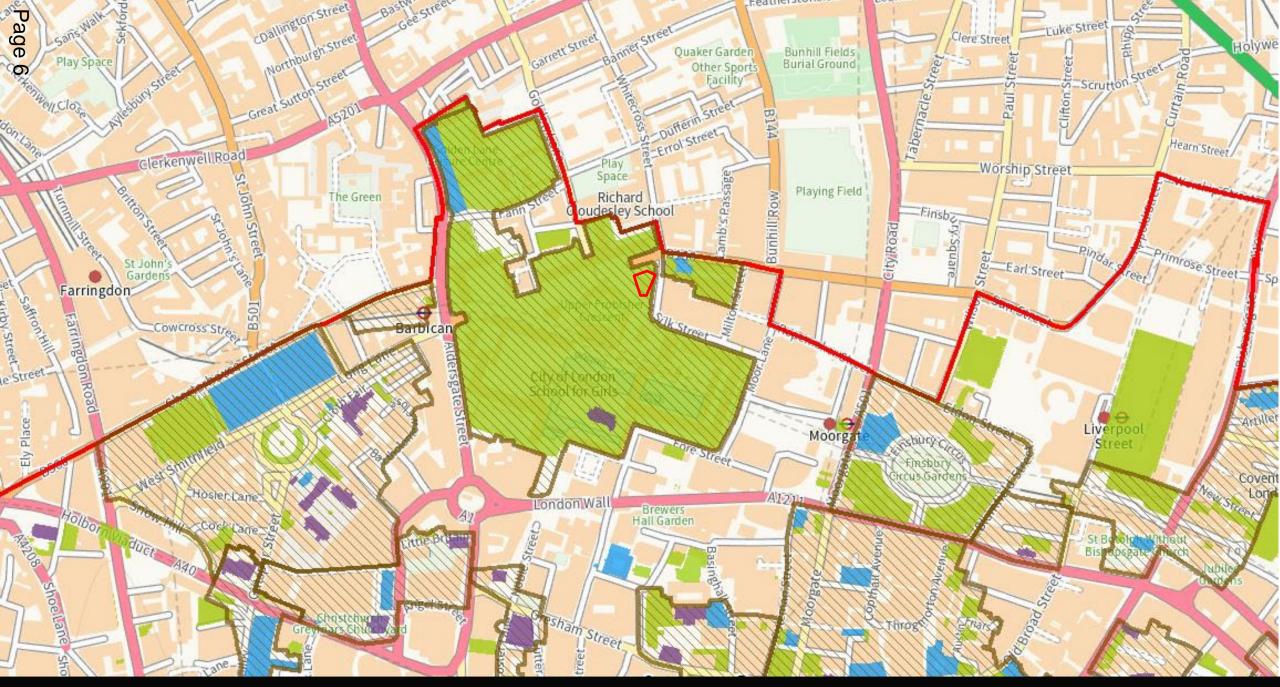

# Cromwell Tower, Barbican, London, EC2 8DD Planning Applications Sub Committee 2<sup>nd</sup> July 2024

Location Plan

Aerial View of Site

Surrounding Conservation Areas and Listed Buildings

Cromwell Tower - Site Photos