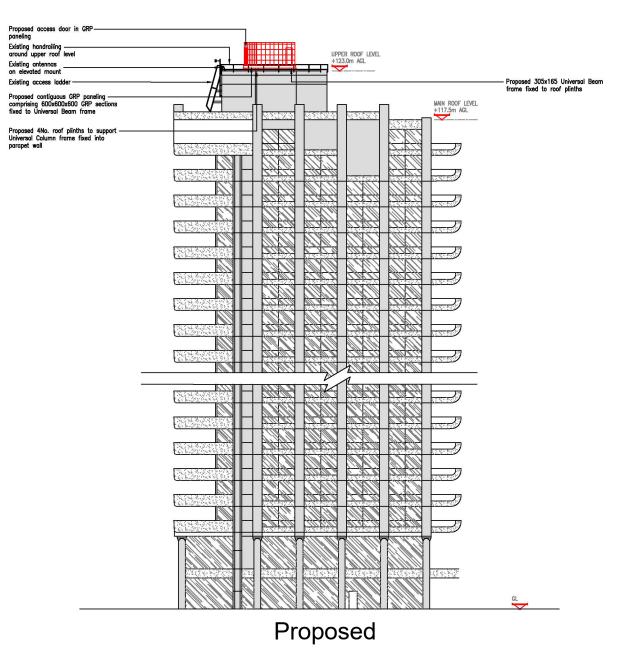

#### Roof Plan

North East Elevation

Page

**\_** 

**\_** 

Existing

Proposed

North West Elevation

Existing

Proposed

South East Elevation

South West Elevation