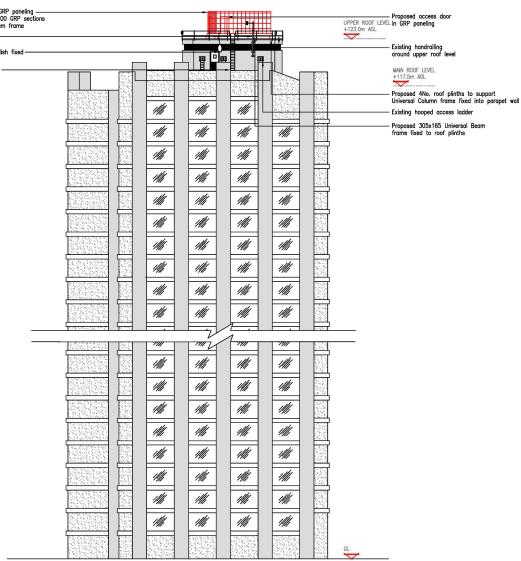

#### Roof Plan

North East Elevation

Page

**\_** 

**\_** 

Existing

Proposed

North West Elevation

Existing

Proposed

South East Elevation

South West Elevation