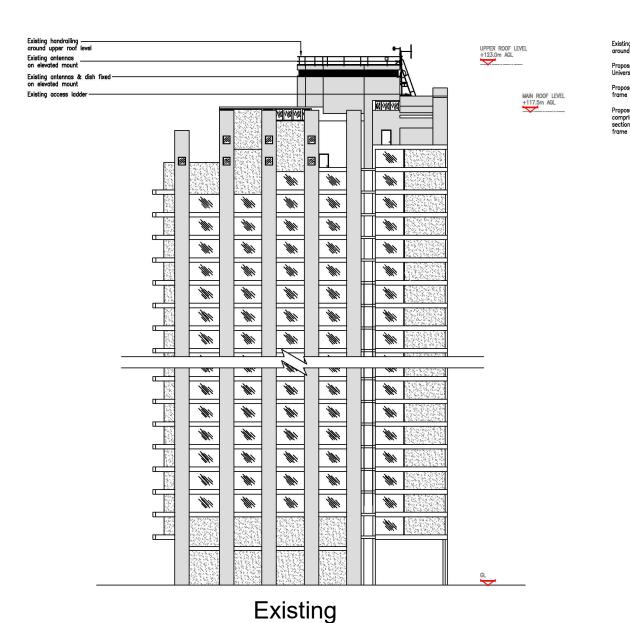

#### Roof Plan

North East Elevation

Page

**\_** 

**\_** 

Existing

Proposed

North West Elevation

Existing

Proposed

South East Elevation

South West Elevation