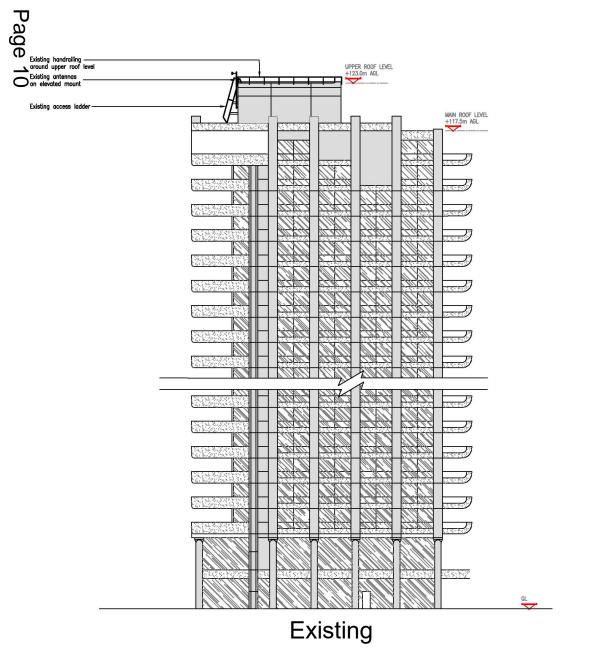

#### Roof Plan

North East Elevation

Page

**\_** 

**\_** 

Existing

Proposed

North West Elevation

Existing

Proposed

South East Elevation

South West Elevation